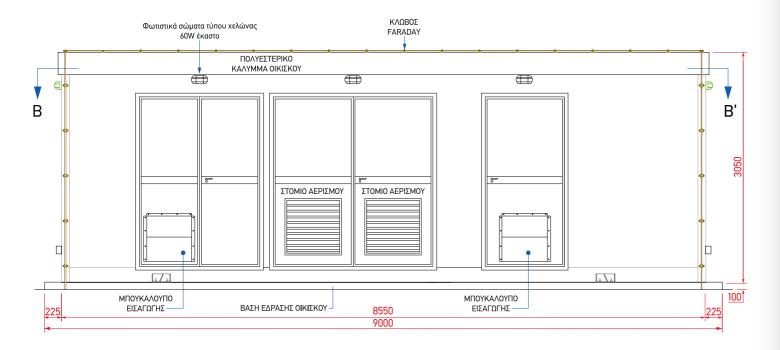

## **TECHNICAL DETAILS**

- Heavy duty steel frame
- Polyurethane Panel Walls Antistatic Floor
- Heavy duty Aluminum Profiles Steel doors
- Cables Grounding Lightning Protection
- Fastening Systems Security Specialist Security Lighting
- Separate sections for the inverter, transformer and MV switch
- Ventilation Systems Special Insulation Materials