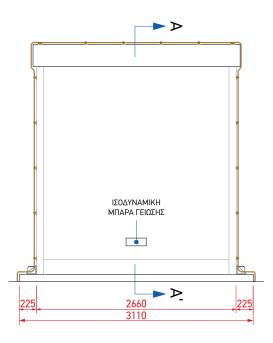

## **TECHNICAL DETAILS**

- Heavy duty steel frame
- Polyurethane Panel Walls Antistatic Floor
- Heavy duty Aluminum Profiles Steel doors
- Cables Grounding Lightning Protection
- Fastening Systems Security Specialist Security Lighting
- Separate sections for the inverter, transformer and MV switch
- Ventilation Systems Special Insulation Materials