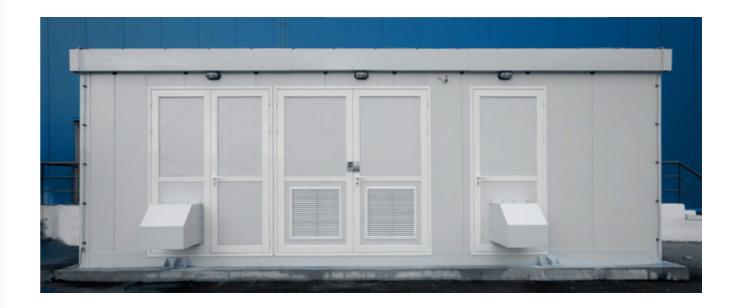

Our experience is reflected in all our products of the housing series, which are certified by ISO 9001:2000 and CE, ensuring quality and reliability.

The «Shelter» is a complete solution of electrical distribution, automation and control. It is designed to meet the requirements of a production system of electricity from renewable energy sources, which is connected to the network and is manufactured and delivered in order to minimize installation time and achieve overall cost reduction.

## **TECHNICAL DETAILS**

- Heavy duty steel frame
- Polyurethane Panel Walls Antistatic Floor
- Heavy duty Aluminum Profiles Steel doors
- Cables Grounding Lightning Protection
- Fastening Systems Security Specialist Security Lighting
- Separate sections for the inverter, transformer and MV switch
- Ventilation Systems Special Insulation Materials