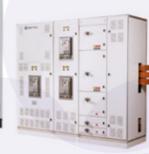

## Metal clad type switchgear – USN

- » Fully metal clad, type tested according IEC62271-200
- » Internal arc withstand up to 25KA/1s
- » Reduced overall dimensions
- » Vacuum circuit breakers draw out type
- » Total safety
- » 12 / 17,5 / 24KV versions

## Compact modular switchgear – AIR24

- » Rotary on-load and off-load disconnectors
- » Complete set of mechanical interlocks preventing from any wrong operations
- » Isolation in air-breaking in SF6 gas
- » Visible isolation
- » 3in1: Vacuum cirquit breaker / isolator/earthing switch combined in one single unit (Patented)
- » According to IEC 62271-200
- » Up to 24KV/630A/16KA x1s