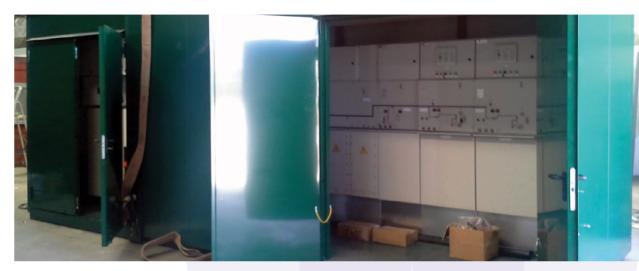

### **Pre - fabricated outdoors substations**

- » Housing made from ISO containers 20 or 40 feet.
- » Easy transport Easy installation
- » Separated rooms for M.V. switchgear transformer low voltage switchgear
- » Plug & Play
- » Customized according to each project needs.

Each PV substation consists of outdoor, prefabricated and tested housing, with or without solar inverter, step up transformer, and protection equipment according to local grid rules, both in low and medium voltage sides.