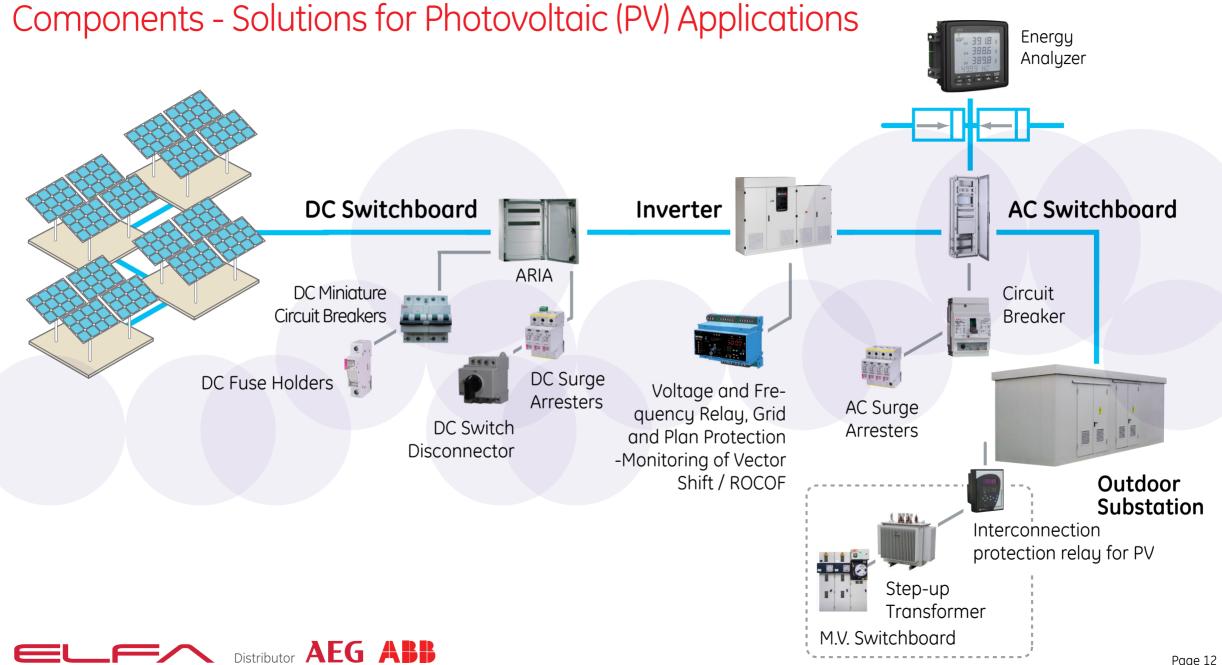

### SOLAR PROJECT IN ENGLAND

ELFA S.A. delivers complete substation solutions for large solar power plants since 2010, according customer needs. ELFA has won numerous large orders for PV power plant substations in Greece, Japan and England.

Each PV substation consists of outdoor, prefabricated and tested housing, with or without solar inverter, step up transformer, and protection equipment according to local grid rules, both in low and medium voltage sides.

For Solar project in Ingham- England , ELFA delivered outdoor substation 36KV for the grid connection of the solar plant, with MV panels SEL electric, protection relays SIEMENS, aux. transformer Elettromeccanica Piossasco oil type and low voltage switchgears ABB.