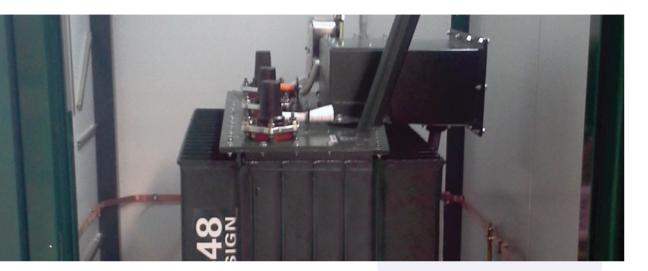

### **Distribution Transformers**

### Cast Resin types – TTRES

- » Aluminum or Copper windings
- » E2-C2-F1 certification
- » According to IEC60076-11 standards
- » Minimum maintenance
- » Up to 24KV / 3150KVA

## Oil immersed types – TTOL

- » Conservator or hermetically sealed types
- » Aluminum or Copper windings
- » Up to 24KV/2500KVA
- » According to IEC60076 standards