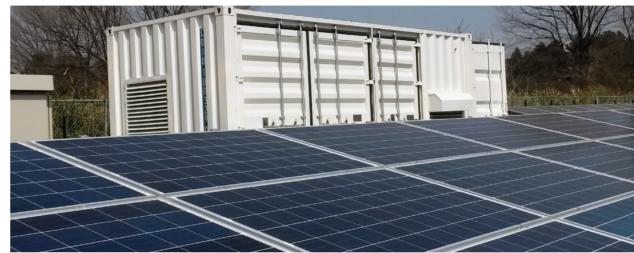

### **Pre - fabricated outdoors substations**

- » Housing made from ISO containers 20 or 40 feet.
- » Easy transport Easy installation
- » Separated rooms for M.V. switchgear transformer low voltage switchgear
- » Plug & Play
- » Customized according to each project needs.

Each PV substation consists of outdoor, prefabricated and tested housing, with or without solar inverter, step up transformer, and protection equipment according to local grid rules, both in low and medium voltage sides.

For Solar project in Ingham- England , ELFA delivered outdoor substation 36KV for the grid connection of the solar plant, with MV panels SEL electric, protection relays SIEMENS, aux. transformer Elettromeccanica Piossasco oil type and low voltage switchgears ABB.

### SPECIFICATIONS

Location: INGHAM-ENGLAND Inst. nominal power: 12MW

PRODUCTS ELFA

Grid connection Substation 36kv

Commissioning of the project: **APRIL 2022** 