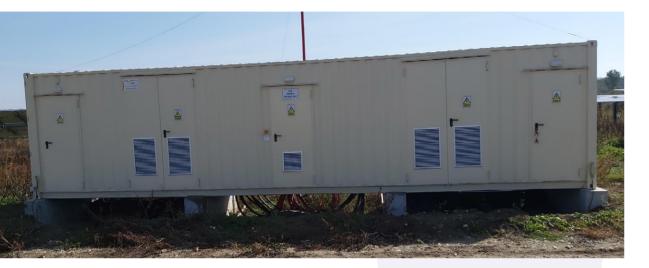

### SOLAR PROJECT IN UKRAINE

ELFA S.A. delivers complete substation solutions for large solar power plants since 2010, according customer needs. ELFA has won numerous large orders for PV power plant substations in Greece, Japan and England.

Each PV substation consists of outdoor, prefabricated and tested housing, with or without solar inverter, step up transformer, and protection equipment according to local grid rules, both in low and medium voltage sides.

For Solar project in Progressovka - Ukraine, ELFA delivered containerized substations 36KV for the grid connection of 5 solar plants, with MV panels Contact Plasma, protection relays ABB, and low voltage switchgears AEG.