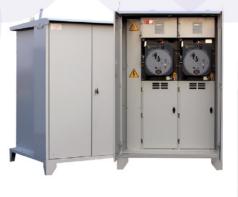

### **Pre - fabricated outdoors substations**

- » Housing made from ISO containers 20 or 40 feet.
- » Easy transport Easy installation
- » Separated rooms for M.V. switchgear transformer low voltage switchgear
- » Plug & Play
- » Customized according to each project needs.