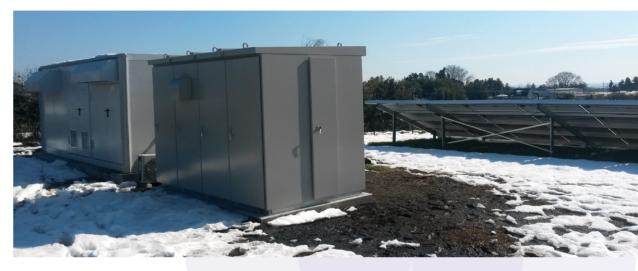

### **Pre - fabricated outdoors substations**

- » Housing made from ISO containers 20 or 40 feet.
- » Easy transport Easy installation
- » Separated rooms for M.V. switchgear transformer low voltage switchgear
- » Plug & Play
- » Customized according to each project needs.

Each PV substation consists of outdoor, prefabricated and tested housing, with or without solar inverter, step up transformer, and protection equipment according to local grid rules, both in low and medium voltage sides.