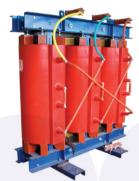

### **Distribution Transformers**

### Cast Resin types – TTRES

- » Aluminum or Copper windings
- » E2-C2-F1 certification
- » According to IEC60076-11 standards
- » Minimum maintenance
- » Up to 24KV / 3150KVA

## Oil immersed types – TTOL

- » Conservator or hermetically sealed types
- » Aluminum or Copper windings
- » Up to 24KV/2500KVA
- » According to IEC60076 standards