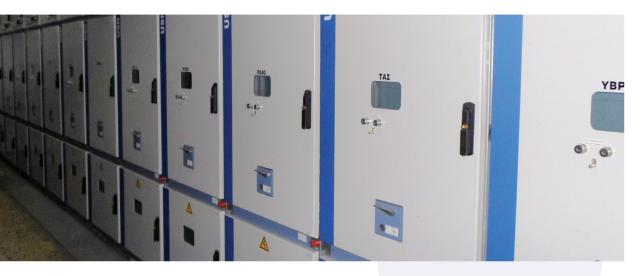

## Metal clad type switchgear – USN

- » Fully metal clad, type tested according IEC62271-200
- » Internal arc withstand up to 25KA/1s
- » Reduced overall dimensions
- » Vacuum circuit breakers draw out type
- » Total safety
- » 12 / 17,5 / 24KV versions

### **POWER STATION IN IKARIA ISLAND, GREECE**

ELFA S.A. delivered the main medium voltage switchboards in the power plant of Ikaria.

The switchboard is composed by 10 incoming cubicles, 5 outgoing cubicles, 2 metering cubicles, 2 internal services cubicles and 1 bus coupler cubicle.

The cubicles are of the Metal Clad type, type tested, with fully withdrawable vacuum cirquit breakers. They also include arc protection system and protection relays.

CUSTOMER INFORMATION PPC ISLANDS