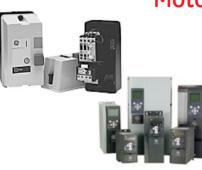

### **Motor Protection – Soft Starters - Speed Drives**

- » Thermal & magnetic motor protection breakers
- » Standard and high breaking capacities
- » Combinations with contactors thermal overload relays for DOL, Star/Delta, reversing applications
- » Variable speed drives up to 1200KW
- » Special speed drives for fun/pumps applications
- » Static soft starters up to 1000KW

### **Control & Automation**

- » 3-4 pole contactors up to 450KW/825A in AC3
  - » Thermal overload relays
  - » Electronic time relays and monitoring relays
  - » Push-button / Indicators