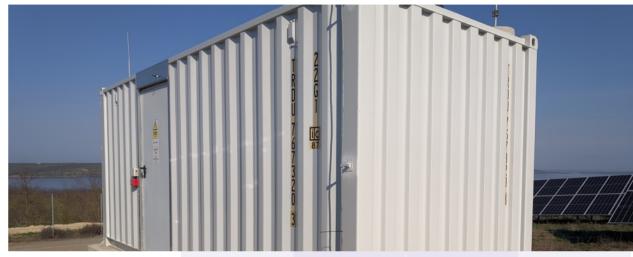

### **Pre - fabricated outdoors substations**

- » Housing made from ISO containers 20 or 40 feet.
- » Easy transport Easy installation
- » Separated rooms for M.V. switchgear transformer low voltage switchgear
- » Plug & Play
- » Customized according to each project needs.

### SOLAR PROJECT IN ENGLAND

ELFA S.A. delivers complete substation solutions for large solar power plants since 2010, according customer needs. ELFA has won numerous large orders for PV power plant substations in Greece, Japan and England.

Each PV substation consists of outdoor, prefabricated and tested housing, with or without solar inverter, step up transformer, and protection equipment according to local grid rules, both in low and medium voltage sides.

For Solar project in Ingham- England , ELFA delivered outdoor substation 36KV for the grid connection of the solar plant, with MV panels SEL electric, protection relays SIEMENS, aux. transformer Elettromeccanica Piossasco oil type and low voltage switchgears ABB.