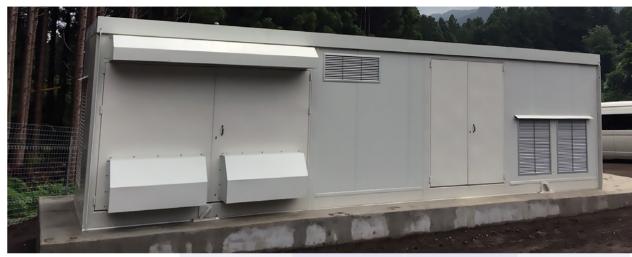

### SOLAR PROJECT IN ANNAKA, JAPAN

ELFA S.A. delivers complete substation solutions for large solar power plants since 2010, according customer needs. ELFA has won numerous large orders for PV power plant substations in Greece, Japan and England.

### PRODUCTS ELFA

2 pcs ELFA BOX Solar Substations With AEG PS Central Inverters  $3 \times PV560$ 

Commissioning of the project: July 2016

Each PV substation consists of outdoor, prefabricated and tested housing, with or without solar inverter, step up transformer, and protection equipment according to local grid rules, both in low and medium voltage sides.

For Annaka project, ELFA delivered 2 outdoor substations, with insulation panels, equipped with the newest-generation central inverters from AEG PS-Germany, along with step-up transformers 6,6KV and medium- low voltage switchgear.