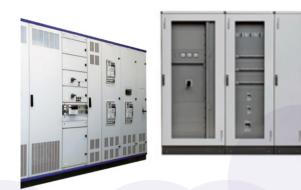

### Low voltage switchboards

- Low Voltage switchboards for Industrial and Building applications
- » Rating Voltage 690V, 50/60Hz
- » Up to 4000A

### Industrial cirquit breakers

- » ACB's ranging 400-6400 A/ 50-150KA
- » MCCB's ranging 16-1600 A/ 18-150KA
- » State of the art electronic trip units
- » Fixed / Plug-in / draw-out versions
- » Complete range of accessories