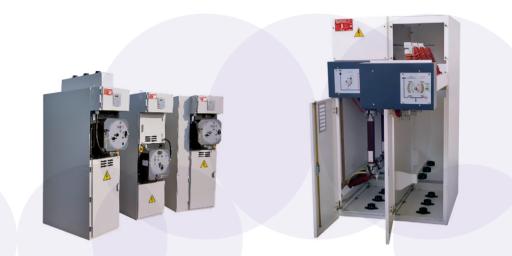

## Metal clad type switchgear – USN

- » Fully metal clad, type tested according IEC62271-200
- » Internal arc withstand up to 25KA/1s
- » Reduced overall dimensions
- » Vacuum circuit breakers draw out type
- » Total safety
- » 12 / 17,5 / 24KV versions

## **Ring Main Units - TPM**

- » Up to 36 KV
- » Indoor and outdoor versions
- » Fully SF6 insulated
- » With line disconnectors and protection unit with fuses and / or cirquit breakers
- » Guaranteed operations over 5000 mechanical cycles
- » According IEC 60694 , 60298, 60265-1, 60420, 60129 standards

## Compact modular switchgear – AIR24

- » Rotary on-load and off-load disconnectors
- » Complete set of mechanical interlocks preventing from any wrong operations
- » Isolation in air-breaking in SF6 gas
- » Visible isolation
- » 3in1: Vacuum cirquit breaker / isolator/earthing switch combined in one single unit (Patented)
- » According to IEC 62271-200
- » Up to 24KV/630A/16KA x1s