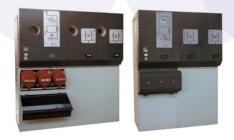

### Low voltage switchboards

- Low Voltage switchboards for Industrial and Building applications
- » Rating Voltage 690V, 50/60Hz
- » Up to 4000A

### U.P.S.

Providing mission-critical products and systems that bridge the gap between utility feed and power quality needs

- » Advanced Power Systems™ (APS™) - 250 kVA to 50 MVA
- » Uninterruptible Power Supplies (UPS) - 1 kVA to 500 kVA
- » Data Protection & Management Software
- Remote Monitoring & Diagnostics (RM&D)
- » Switchgear
- » Static Switches

### Industrial cirquit breakers

- » ACB's ranging 400-6400 A/ 50-150KA
- » MCCB's ranging 16-1600 A/ 18-150KA
- » State of the art electronic trip units
- » Fixed / Plug-in / draw-out versions
- » Complete range of accessories