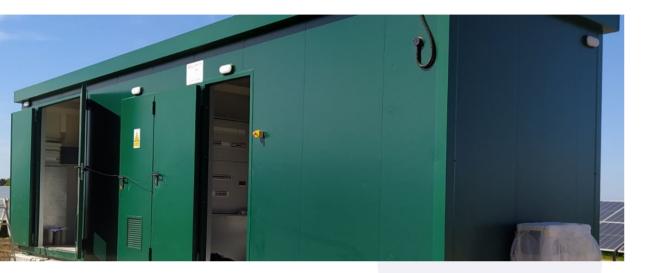

Each PV substation consists of outdoor, prefabricated and tested housing, with or without solar inverter, step up transformer, and protection equipment according to local grid rules, both in low and medium voltage sides.

### SOLAR PROJECT IN UKRAINE

ELFA S.A. delivers complete substation solutions for large solar power plants since 2010, according customer needs. ELFA has won numerous large orders for PV power plant substations in Greece, Japan and England.

For Solar project in Progressovka - Ukraine, ELFA delivered containerized substations 36KV for the grid connection of 5 solar plants, with MV panels Contact Plasma, protection relays ABB, and low voltage switchgears AEG.