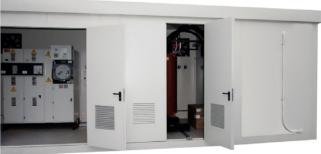

### **Pre - fabricated outdoors substations**

- » Housing made from ISO containers 20 or 40 feet.
- » Easy transport Easy installation
- » Separated rooms for M.V. switchgear transformer low voltage switchgear
- » Plug & Play
- » Customized according to each project needs.

Each PV substation consists of outdoor, prefabricated and tested housing, with or without solar inverter, step up transformer, and protection equipment according to local grid rules, both in low and medium voltage sides.